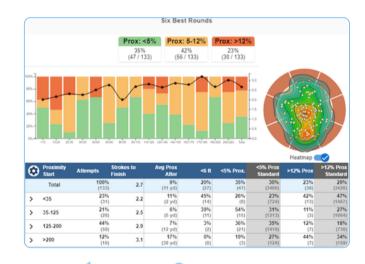

Dispersion Charts
& Portable Reporting

Ability to show a player's performance from any timeframe giving you the most precise view of their pin-hitting accuracy

Team Performance View
Customizable dashboard shows any
Stat within any timeframes or events
that are important to you