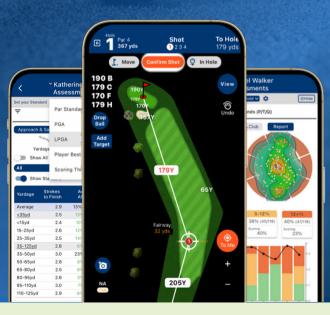

## **POWERFUL FEATURES**

**Rounds Entry - Course Maps** 

Over 30,000 courses available, with distance measuring tools such as fairway widths, tee to pin yardage, pin positions and more

Rounds Repository

Access to groupings of

Access to groupings of historical team events by course, tournament, qualifier, and practice. Allows coaches to speak with actionable specifics in review sessions

Course Management & Yardage book

Establish a precise strategy by specifying target zones and landing places off the tees and greens. Printing customized maps is also available for use during a tournament

Provide Measurable Value to Players

Comprehensive Player Assessment
Reports with actionable insights; giving
coaches the ability to view trends across
events and time periods

You can rename the app to your own branding!