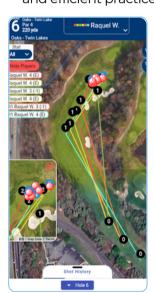

## **POWERFUL FEATURES**

**Rounds Entry - Course Maps** 

Over 30,000 courses available, with distance measuring tools such as fairway widths, tee to pin yardage, pin positions and more

Rounds Repository

Access to groupings of

Access to groupings of historical team events by course, tournament, qualifier, and practice. Allows coaches to speak with actionable specifics in review sessions

Course Management & Yardage book

Establish a precise strategy by specifying target zones and landing places off the tees and greens. Printing customized maps is also available for use during a tournament