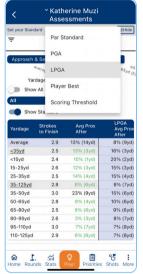

Provide Measurable Value to Players

Comprehensive Player Assessment
Reports with actionable insights; giving
coaches the ability to view trends across
events and time periods

You can rename the app to your own branding!

Team/Player Comparison Tools

There are many ways to score. Use
CAFDExGO Golf to identify player strengths that yield the highest success probably.
Various assessment tools to plan effective and efficient practice plans