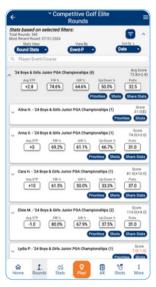

Access to groupings of historical team events by course, tournament, qualifier, and practice. Allows coaches to speak with actionable specifics in review sessions

Course Management & Yardage book

Establish a precise strategy by specifying target zones and landing places off the tees and greens. Printing customized maps is also available for use during a tournament

Team/Player Comparison Tools

There are many ways to score. Use
CAFDExGO Golf to identify player strengths that yield the highest success probably.
Various assessment tools to plan effective and efficient practice plans