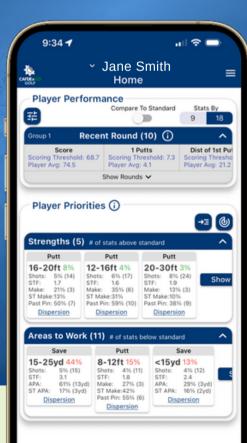

Dispersion Charts
& Portable Reporting

Ability to show a player's performance from any timeframe giving you the most precise view of their pin-hitting accuracy

Team Performance View
Customizable dashboard shows any
Stat within any timeframes or events
that are important to you

Custom App Logo & Skins
Rebrand this system with your
organization name. logo, color themes

**CAFDExGO Golf tracks golf comprehensively.** Coaches can analyze players' performances to find hidden trends, strengths, and shortcomings. You can find areas for growth in driving accuracy, putting consistency, and everything in between using extensive statistical data. It also lets coaches customize training plans to maximize player growth and performance.