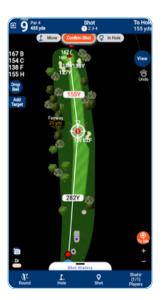

## **POWERFUL FEATURES**

**Rounds Entry - Course Maps** 

Over 30,000 courses available, with distance measuring tools such as fairway widths, tee to pin yardage, pin positions and more

Rounds Repository

Access to groupings of

Access to groupings of historical team events by course, tournament, qualifier, and practice. Allows coaches to speak with actionable specifics in review sessions

Course Management & Yardage book

Establish a precise strategy by specifying target zones and landing places off the tees and greens. Printing customized maps is also available for use during a tournament