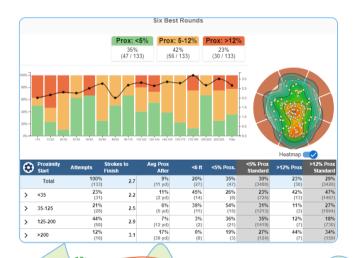

Dispersion Charts& Portable Reporting

Ability to show a player's performance from any timeframe giving you the most precise view of their pin-hitting accuracy

Team Performance View
Customizable dashboard shows any
Stat within any timeframes or events
that are important to you