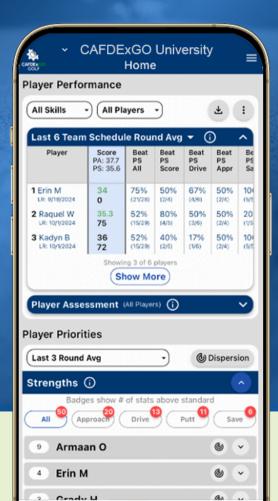

- Know Your Team's Strengths
  View Team's Performance through
  Customizable Dashboards. Quickly identify
  strengths and weaknesses from any rounds
  or tournaments
- Characteristics (Control of the Control of the Cont
- Plan Your Play Course Mgmt
  Strategies Using Target Lines

Dispersion Charts& Portable Reporting

Ability to show a player's performance from any timeframe giving you the most precise view of their pin-hitting accuracy

Team Performance View
Customizable dashboard shows any
Stat within any timeframes or events
that are important to you