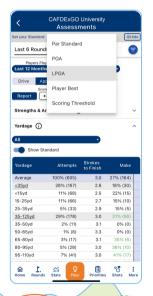

Team & Player Comparison Tools

There are many ways to score. Use CAFDExGO Golf to identify player strengths that yield the highest success probably. Utilize various assessment tools to plan effective and efficient practice plans

### **Full Transparency Between Coaches and Players**

State

In a culture where players can transfer to a different team so readily, full transparency between players and coaches is paramount. CAFDEXGO can help to remove the guesswork with our Player Performance Assessments based on stats the coach wants to see. Players always know where they stand and what it takes to break the starting lineup.