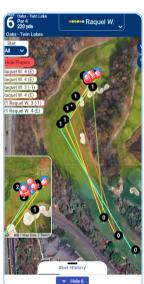

Access to groupings of historical team events by course, tournament, qualifier and practice. Allows coaches to speak with actionable specifics in review sessions

View by Event-Pla ▼ Sort by Tourn↑ ▼ = :

Avg STP FIR % GIR % Up/Down % Putts
-1.7 | 52.4% | 72.2% | 57.9% | 29.0

-1.7 52.4% 72.2% 57.9% 29.0

+3.0 [64.3%] [55.6%] [60.0%] [30.0]

'24 AJGA Arkansas (3

Course Management & Yardage Book

Establish a precise strategy by specifying target zones and landing places off the tees and greens. Printing customized maps is also available for use during a tournament