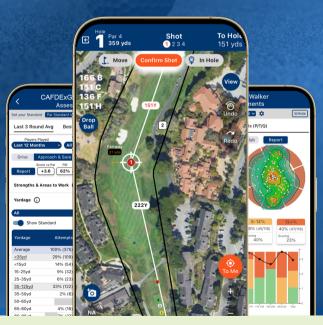

# **POWERFUL FEATURES**

**Rounds Entry - Course Maps** 

Over 30,000 courses available with distance measuring tools such as fairway widths, tee to pin yardage, pin positions and more

**Rounds Repository** 

Avg STP FIR % GIR % Up/Down % Putts
-1.7 | 52.4% | 72.2% | 57.9% | 29.0

-1.7 52.4% 72.2% 57.9% 29.0

+3.0 [64.3%] [55.6%] [60.0%] [30.0]

'24 AJGA Arkansas (3

Course Management & Yardage Book

Establish a precise strategy by specifying target zones and landing places off the tees and greens. Printing customized maps is also available for use during a tournament

Dispersion Charts& Portable Reporting

Ability to show a player's performance from any timeframe giving you the most precise view of their pin-hitting accuracy

Team Performance View
Customizable dashboard shows any
Stat within any timeframes or events
that are important to you